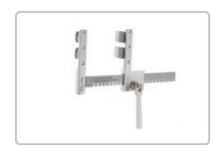

# PG341328: FINOCHIETTO RETRACTOR, CHILD

Spread 5 1/8" (13cm), Side Blade 1 3/4" (4.4cm) wide x 1 1/2" (3.8cm) deep, Arm length 5 1/8" (13cm), Curved arms