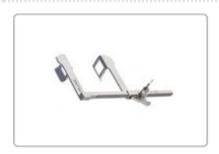

# **PG341205: REPLOGLE RETRACTOR, INFANT**

Spread 2 15/16" (7.5cm), Side Blade 9/16" (1.5cm) wide x 5/8" (1.6cm) deep, Arm length 5 7/8" (15cm)