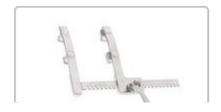

#### PG341290: DAVIS-FINOCHIETTO RETRACTOR, INFANT

Spread 2 3/4" (7cm), Side Blade 5/8" (1.6cm) wide x 1/2" (1.3cm) deep, Arm length 2 1/16" (5.2cm)