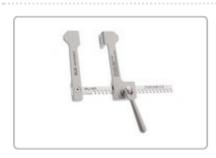

# PG341227: BURFORD RETRACTOR, ADULT

Spread 6 7/8" (17.5cm), Side Blade 2 3/8" (6.1cm) & 2 3/8" 6.1cm) wide x 1 7/8" (4.7cm) & 2 9/16" (6.5cm) deep, Arm length 7 11/16" (19.5cm), Aluminum