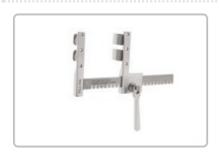

#### PG341330 : FINOCHIETTO RETRACTOR, MEDIUM

Spread 7 1/2" (19cm), Side Blade 2 5/8" (6.7cm) wide x 2 1/8" (5.4cm) deep, Curved arms