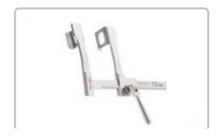

# **PG341205: REPLOGLE RETRACTOR, INFANT**

Spread 2 15/16" (7.5cm), Side Blade 9/16" (1.5cm) wide x 5/8" (1.6cm) deep, Arm length 5 7/8" (15cm)