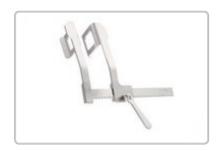

# **PG341205: REPLOGLE RETRACTOR, INFANT**

Spread 2 15/16" (7.5cm), Side Blade 9/16" (1.5cm) wide x 5/8" (1.6cm) deep, Arm length 5 7/8" (15cm)