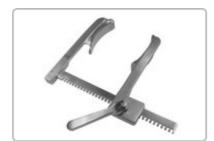

#### PG341330 : FINOCHIETTO RETRACTOR, MEDIUM

Spread 7 1/2" (19cm), Side Blade 2 5/8" (6.7cm) wide x 2 1/8" (5.4cm) deep, Curved arms