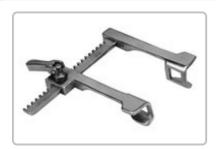

# PG341448 : BAILEY RIB APPROXIMATOR RETRACTOR, SMALL

Sharp

© 2024 Teleflex Incorporated. All rights reserved.