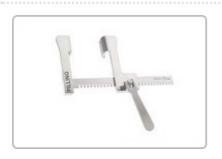

# PG341227: BURFORD RETRACTOR, ADULT

Spread 6 7/8" (17.5cm), Side Blade 2 3/8" (6.1cm) & 2 3/8" 6.1cm) wide x 1 7/8" (4.7cm) & 2 9/16" (6.5cm) deep, Arm length 7 11/16" (19.5cm), Aluminum