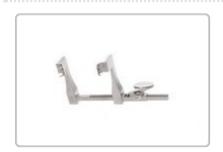

# PG341227: BURFORD RETRACTOR, ADULT

Spread 6 7/8" (17.5cm), Side Blade 2 3/8" (6.1cm) & 2 3/8" 6.1cm) wide x 1 7/8" (4.7cm) & 2 9/16" (6.5cm) deep, Arm length 7 11/16" (19.5cm), Aluminum