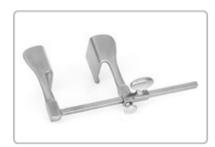

# PG341227: BURFORD RETRACTOR, ADULT

Spread 6 7/8" (17.5cm), Side Blade 2 3/8" (6.1cm) & 2 3/8" 6.1cm) wide x 1 7/8" (4.7cm) & 2 9/16" (6.5cm) deep, Arm length 7 11/16" (19.5cm), Aluminum