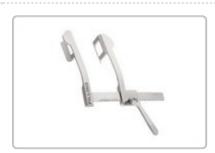

#### PG341302: FINOCHIETTO RETRACTOR, INFANT

Spread 2 3/4" (7cm), Side Blade 9/16" (1.5cm) wide x 1/2" (1.3cm) deep, Arm length 2 1/8" (5.5cm), Aluminum