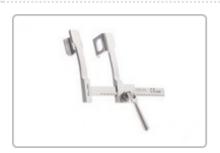

#### PG341290: DAVIS-FINOCHIETTO RETRACTOR, INFANT

Spread 2 3/4" (7cm), Side Blade 5/8" (1.6cm) wide x 1/2" (1.3cm) deep, Arm length 2 1/16" (5.2cm)