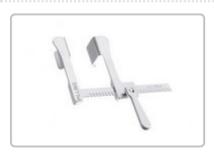

#### PG341250: BURFORD-FINOCHIETTO CHILD RETRACTOR

Spread 5 7/8" (15cm), Side Blade 15/16" (2.4cm), 1 5/16" (3.3cm), 1 3/4" (4.4cm), 1 3/4" (4.4cm) wide x 1" (2.5cm), 1 1/4" (3.2cm), 1 1/4" (3.2cm), 1 15/16" (4.9cm) deep, Arm length 4 5/16" (11cm)