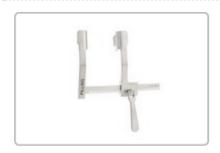

# **PG341326: FINOCHIETTO RETRACTOR, NEWBORN**

Spread 1 7/8" (4.9cm), Side Blade 5/8" (1.5cm) wide x 1/2" (1.2cm) deep, Arm length 2 1/16" (5.2cm), Straight arms