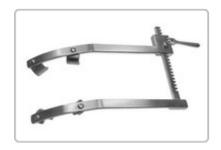

Home // CVT

#### **CVT**



# **PG341205: REPLOGLE RETRACTOR, INFANT**

Spread 2 15/16" (7.5cm), Side Blade 9/16" (1.5cm) wide x 5/8" (1.6cm) deep, Arm length 5 7/8" (15cm)



# PG341227: BURFORD RETRACTOR, ADULT

Spread 6 7/8" (17.5cm), Side Blade 2 3/8" (6.1cm) & 2 3/8" 6.1cm) wide x 1 7/8" (4.7cm) & 2 9/16" (6.5cm) deep, Arm length 7 11/16" (19.5cm), Aluminum



#### PG341250: BURFORD-FINOCHIETTO CHILD RETRACTOR

Spread 5 7/8" (15cm), Side Blade 15/16" (2.4cm), 1 5/16" (3.3cm), 1 3/4" (4.4cm), 1 3/4" (4.4cm) wide x 1" (2.5cm), 1 1/4" (3.2cm), 1 1/4" (3.2cm), 1 15/16" (4.9cm) deep, Arm length 4 5/16" (11cm)



#### PG341290: DAVIS-FINOCHIETTO RETRACTOR, INFANT

Spread 2 3/4" (7cm), Side Blade 5/8" (1.6cm) wide x 1/2" (1.3cm) deep, Arm length 2 1/16" (5.2cm)



#### PG341296: HAIGHT BABY RETRACTOR, LARGE

Spread 4