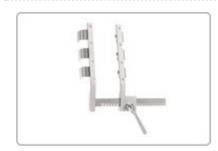

# **PG341205: REPLOGLE RETRACTOR, INFANT**

Spread 2 15/16" (7.5cm), Side Blade 9/16" (1.5cm) wide x 5/8" (1.6cm) deep, Arm length 5 7/8" (15cm)