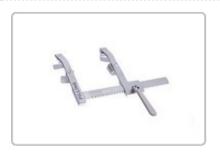

# **PG341205: REPLOGLE RETRACTOR, INFANT**

Spread 2 15/16" (7.5cm), Side Blade 9/16" (1.5cm) wide x 5/8" (1.6cm) deep, Arm length 5 7/8" (15cm)