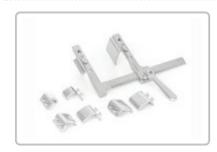

# PG341303: AMATO PEDIATRIC RETRACTOR, SMALL

4 blade, 3/8" (1.0cm) wide x 3/8" (1.0cm) deep

# PG341304: AMATO PEDIATRIC RETRACTOR, MEDIUM

4 blade, 1/2" (1.3cm) wide x 1/2" (1.3cm) deep, spread 2 3/4" (7.0cm)

#### **PG341305 : AMATO PEDIATRIC RETRACTOR, LARGE**

6 blade, 1/2" (1.3cm) wide x 1/2" (1.3cm) deep, spread 2 1/2" (6.4cm)