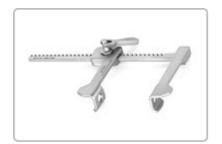

#### **PG341390: TUFFIER RETRACTOR**

Spread 5 7/8" (15cm), Scored blades, Side Blade 1 13/16" (4.6cm) wide x 2 3/16" (5.6cm) deep, Arm length 4 1/2" (11.4cm)