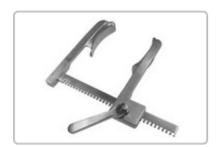

# PG341328: FINOCHIETTO RETRACTOR, CHILD

Spread 5 1/8" (13cm), Side Blade 1 3/4" (4.4cm) wide x 1 1/2" (3.8cm) deep, Arm length 5 1/8" (13cm), Curved arms