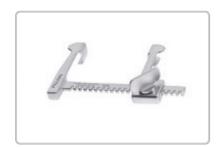

#### PG341250: BURFORD-FINOCHIETTO CHILD RETRACTOR

Spread 5 7/8" (15cm), Side Blade 15/16" (2.4cm), 1 5/16" (3.3cm), 1 3/4" (4.4cm), 1 3/4" (4.4cm) wide x 1" (2.5cm), 1 1/4" (3.2cm), 1 1/4" (3.2cm), 1 15/16" (4.9cm) deep, Arm length 4 5/16" (11cm)