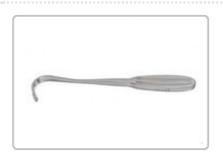

#### **PG341390: TUFFIER RETRACTOR**

Spread 5 7/8" (15cm), Scored blades, Side Blade 1 13/16" (4.6cm) wide x 2 3/16" (5.6cm) deep, Arm length 4 1/2" (11.4cm)