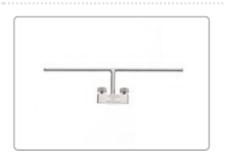

# PG341514 : CHAUX-LEMOLE BI-ANGLE T-FRAME FOR COOLEY AND CHAUX RETRACTORS

PG341515: LEMOLE SIDE ARM EXTENSION FOR COOLEY AND CHAUX RETRACTORS

PG341520: UNIVIVERSAL CLAMP FOR LEMOLE-PILLING RETRACTORS

PG341522: COOLEY ATRIAL RETRACTOR, SMALL 5/8" (1.5cm) width blade, 9 1/2" (24.0cm)