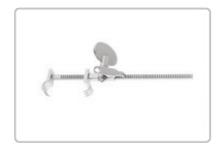

# PG341514 : CHAUX-LEMOLE BI-ANGLE T-FRAME FOR COOLEY AND CHAUX RETRACTORS

PG341515: LEMOLE SIDE ARM EXTENSION FOR COOLEY AND CHAUX RETRACTORS

PG341520: UNIVIVERSAL CLAMP FOR LEMOLE-PILLING RETRACTORS

PG341522: COOLEY ATRIAL RETRACTOR, SMALL 5/8" (1.5cm) width blade, 9 1/2" (24.0cm)

PG341523 : COOLEY ATRIAL RETRACTOR, MEDIUM

7/8" (2.0cm) width blade, 9 1/2" (24.0cm)

PG341524 : COOLEY ATRIAL RETRACTOR, LARGE

1 3/8" (3.5cm) width blade, 9 1/2" (24.0cm)

**PG341525: MALLEABLE ATRIAL RETRACTOR** 