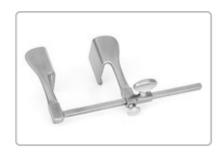

#### **PG341390: TUFFIER RETRACTOR**

Spread 5 7/8" (15cm), Scored blades, Side Blade 1 13/16" (4.6cm) wide x 2 3/16" (5.6cm) deep, Arm length 4 1/2" (11.4cm)