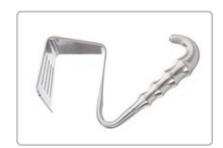

# PG341514 : CHAUX-LEMOLE BI-ANGLE T-FRAME FOR COOLEY AND CHAUX RETRACTORS

PG341515: LEMOLE SIDE ARM EXTENSION FOR COOLEY AND CHAUX RETRACTORS

PG341520: UNIVIVERSAL CLAMP FOR LEMOLE-PILLING RETRACTORS

PG341522: COOLEY ATRIAL RETRACTOR, SMALL 5/8" (1.5cm) width blade, 9 1/2" (24.0cm)