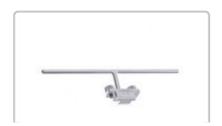

# PG341514 : CHAUX-LEMOLE BI-ANGLE T-FRAME FOR COOLEY AND CHAUX RETRACTORS

PG341515: LEMOLE SIDE ARM EXTENSION FOR COOLEY AND CHAUX RETRACTORS

PG341520: UNIVIVERSAL CLAMP FOR LEMOLE-PILLING RETRACTORS

PG341522: COOLEY ATRIAL RETRACTOR, SMALL 5/8" (1.5cm) width blade, 9 1/2" (24.0cm)