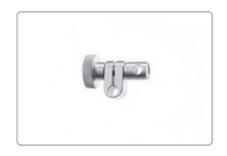

# PG341514 : CHAUX-LEMOLE BI-ANGLE T-FRAME FOR COOLEY AND CHAUX RETRACTORS

PG341515: LEMOLE SIDE ARM EXTENSION FOR COOLEY AND CHAUX RETRACTORS

PG341520: UNIVIVERSAL CLAMP FOR LEMOLE-PILLING RETRACTORS

PG341522: COOLEY ATRIAL RETRACTOR, SMALL 5/8" (1.5cm) width blade, 9 1/2" (24.0cm)