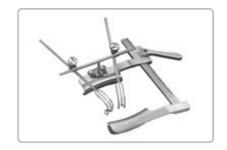

PG341511: LEMOLE-PILLING T FRAME ONLY FOR TYPE #1 RETRACTOR

PG341512 : LEMOLE-PILLING T FRAME ONLY FOR TYPE #2 RETRACTOR

PG341513: LEMOLE-PILLING T FRAME ONLY FOR TYPE #3 RETRACTOR

# PG341514 : CHAUX-LEMOLE BI-ANGLE T-FRAME FOR COOLEY AND CHAUX RETRACTORS

PG341515: LEMOLE SIDE ARM EXTENSION FOR COOLEY AND CHAUX RETRACTORS

PG341520: UNIVIVERSAL CLAMP FOR LEMOLE-PILLING RETRACTORS

PG341522: COOLEY ATRIAL RETRACTOR, SMALL 5/8" (1.5cm) width blade, 9 1/2" (24.0cm)