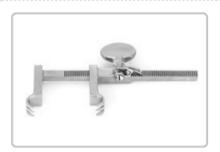

# PG341514 : CHAUX-LEMOLE BI-ANGLE T-FRAME FOR COOLEY AND CHAUX RETRACTORS

PG341515: LEMOLE SIDE ARM EXTENSION FOR COOLEY AND CHAUX RETRACTORS

PG341520: UNIVIVERSAL CLAMP FOR LEMOLE-PILLING RETRACTORS

PG341522: COOLEY ATRIAL RETRACTOR, SMALL 5/8" (1.5cm) width blade, 9 1/2" (24.0cm)