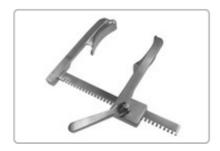

## PG341397: KUYPER-MURPHY STERNAL RETRACTOR, SMALL

Concave blade, Spread 4 1/2" (11.5cm), Side Blade 3 1/2" (9cm) wide x 1 1/8" (3cm) deep, Straight arms