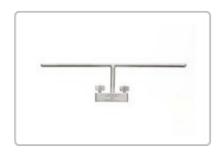

# PG341514 : CHAUX-LEMOLE BI-ANGLE T-FRAME FOR COOLEY AND CHAUX RETRACTORS

PG341515: LEMOLE SIDE ARM EXTENSION FOR COOLEY AND CHAUX RETRACTORS

PG341520: UNIVIVERSAL CLAMP FOR LEMOLE-PILLING RETRACTORS

PG341522: COOLEY ATRIAL RETRACTOR, SMALL 5/8" (1.5cm) width blade, 9 1/2" (24.0cm)