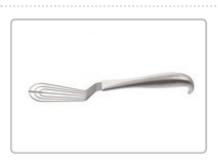

PG341523 : COOLEY ATRIAL RETRACTOR, MEDIUM

7/8" (2.0cm) width blade, 9 1/2" (24.0cm)

PG341524 : COOLEY ATRIAL RETRACTOR, LARGE

1 3/8" (3.5cm) width blade, 9 1/2" (24.0cm)

**PG341525: MALLEABLE ATRIAL RETRACTOR** 

3/4" (2.0cm) width blade, 8 3/4" (22.0cm)