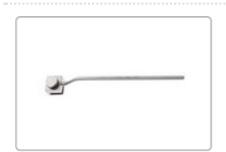

# PG341514 : CHAUX-LEMOLE BI-ANGLE T-FRAME FOR COOLEY AND CHAUX RETRACTORS

PG341515: LEMOLE SIDE ARM EXTENSION FOR COOLEY AND CHAUX RETRACTORS

PG341520: UNIVIVERSAL CLAMP FOR LEMOLE-PILLING RETRACTORS

PG341522: COOLEY ATRIAL RETRACTOR, SMALL 5/8" (1.5cm) width blade, 9 1/2" (24.0cm)