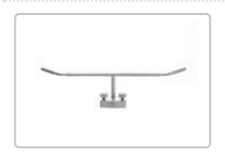

# PG341514 : CHAUX-LEMOLE BI-ANGLE T-FRAME FOR COOLEY AND CHAUX RETRACTORS

PG341515: LEMOLE SIDE ARM EXTENSION FOR COOLEY AND CHAUX RETRACTORS

PG341520: UNIVIVERSAL CLAMP FOR LEMOLE-PILLING RETRACTORS

PG341522: COOLEY ATRIAL RETRACTOR, SMALL 5/8" (1.5cm) width blade, 9 1/2" (24.0cm)