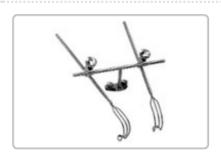

Sharp

PG341450 : BAILEY RIB APPROXIMATOR RETRACTOR, ADULT

Sharp

PG341460: BAILEY-GIBBON RIB APPROXIMATOR RETRACTOR

Sharp

**PG341501: LEMOLE-PILLING VALVE RETRACTOR** 

Set #1 fits Cooley and Chaux Sternal Retractors

**PG341502: LEMOLE-PILLING VALVE RETRACTOR** 

Set #2 fits Morse-style Retractors

PG341503: LEMOLE-PILLING VALVE RETRACTOR

Set #3 fits Ankeney Retractor

PG341506: LEMOLE VALVE RETRACTOR #1 INCLUDES 341195 COOLEY RETRACTOR