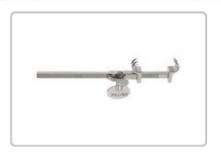

# PG341514 : CHAUX-LEMOLE BI-ANGLE T-FRAME FOR COOLEY AND CHAUX RETRACTORS

PG341515: LEMOLE SIDE ARM EXTENSION FOR COOLEY AND CHAUX RETRACTORS

PG341520: UNIVIVERSAL CLAMP FOR LEMOLE-PILLING RETRACTORS

PG341522: COOLEY ATRIAL RETRACTOR, SMALL 5/8" (1.5cm) width blade, 9 1/2" (24.0cm)