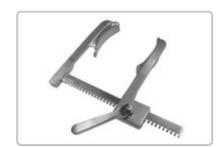

## PG341398: KUYPER-MURPHY STERNAL RETRACTOR, MEDIUM

Concave blade, Spread 6 5/16" (16cm), Side Blade 3 1/2" (9cm) wide x 1 1/8" (3cm) deep, Straight arms

PG341448 : BAILEY RIB APPROXIMATOR RETRACTOR, SMALL