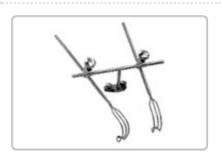

Sharp

PG341450 : BAILEY RIB APPROXIMATOR RETRACTOR, ADULT

Sharp

PG341460: BAILEY-GIBBON RIB APPROXIMATOR RETRACTOR

Sharp

**PG341501: LEMOLE-PILLING VALVE RETRACTOR** 

Set #1 fits Cooley and Chaux Sternal Retractors

**PG341502: LEMOLE-PILLING VALVE RETRACTOR** 

Set #2 fits Morse-style Retractors

PG341503: LEMOLE-PILLING VALVE RETRACTOR

Set #3 fits Ankeney Retractor

PG341506: LEMOLE VALVE RETRACTOR #1 INCLUDES 341195 COOLEY RETRACTOR