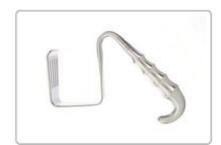

PG341511: LEMOLE-PILLING T FRAME ONLY FOR TYPE #1 RETRACTOR

PG341512 : LEMOLE-PILLING T FRAME ONLY FOR TYPE #2 RETRACTOR

PG341513: LEMOLE-PILLING T FRAME ONLY FOR TYPE #3 RETRACTOR