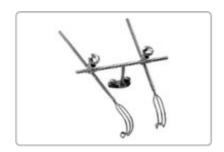

Sharp

PG341450 : BAILEY RIB APPROXIMATOR RETRACTOR, ADULT

Sharp

PG341460: BAILEY-GIBBON RIB APPROXIMATOR RETRACTOR

Sharp

**PG341501: LEMOLE-PILLING VALVE RETRACTOR** 

Set #1 fits Cooley and Chaux Sternal Retractors

**PG341502: LEMOLE-PILLING VALVE RETRACTOR** 

Set #2 fits Morse-style Retractors

PG341503: LEMOLE-PILLING VALVE RETRACTOR

Set #3 fits Ankeney Retractor

PG341506: LEMOLE VALVE RETRACTOR #1 INCLUDES 341195 COOLEY RETRACTOR