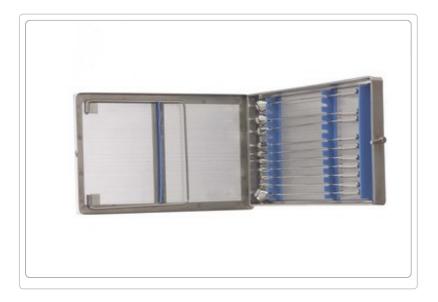

## CATALOG # : PG352705 AMATO PEDIATRIC DILATORS, SET OF 10 PROBES W/CASE

## **Description:**

During the repair of complex congenital heart disease, the surgeon is required in many instances to locate orifices, trace the course of abnormal vessels, and perform various maneuvers of dilation and measurement of annulus or lumen diameters. In infants and children, the heart is usually confined within a small mediastinal space precluding the use of conventional instruments presently available.

Handle and shaft length 6 1/2" (16.5cm), tip lengths size 6 - 20 mm.

© 2024 Teleflex Incorporated. All rights reserved.